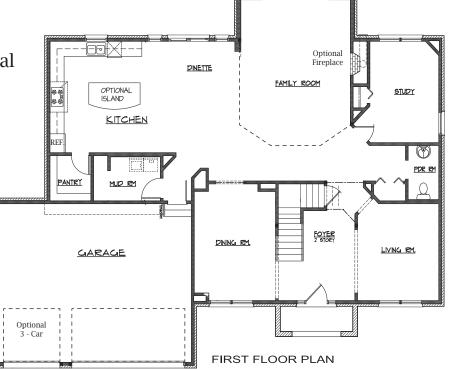

## **First Floor Features**

- 9' First Floor Ceilings.
- Gourmet Kitchen with Optional Island.
- Walk In Kitchen Pantry.
- Two Story Family Room with Optional Fireplace.
- Wood Flooring in Foyer,
   Kitchen and Dinette.
- Separate Living and Formal Dining Rooms.
- Insulated and Dry Walled Garage.