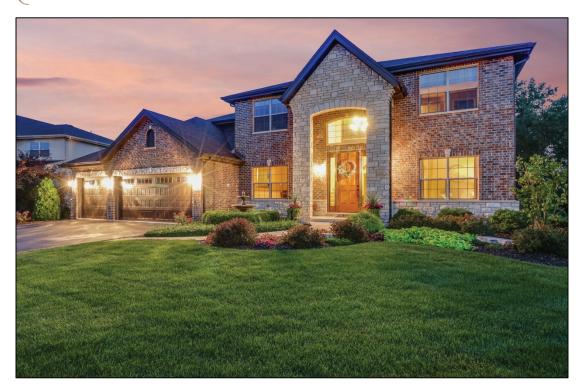

## HOMES The Manchester

This Home is 3,226 Square Feet with 4 Bedrooms, 2.5 Baths and Full of Amenities

- 9' First Floor Ceilings
  - Gourmet Kitchen
- Stainless Steel Appliances
  - Walk In Pantry
    - Ceramic Tile
  - Oversized Master Suite
- Spacious Hall Bath and Linen closet
  - Full Basement

Call us at 815-740-0808 or visit our website at www.mccustomhomesinc.com

Oak

Creek
Of Lockport

See Sales Office for Standard Features and Elevation

## The Manchester