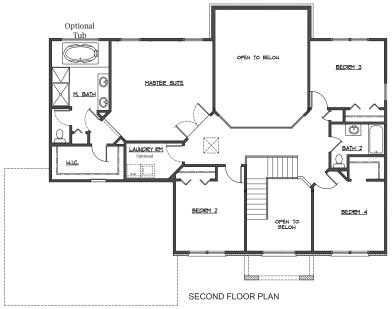

## **Second Floor Features**

- Oversized Master Suite with Optional Volume Ceiling.
- Grand Master Bath, Tiled Shower, Linen Closet.
   Foyer Overlook.
- Additional Options Available.

•

www.mccustomhomesinc.com